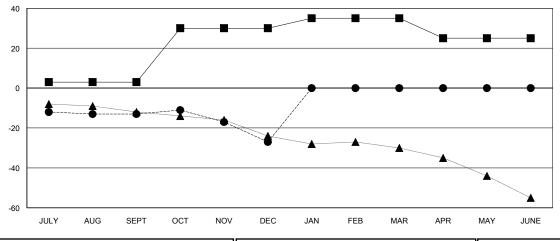

## LOCATION NEW ZEALAND

**GMT CA** 

| Clubs                 |               |           |               | Members               |                           |                         |                                              |
|-----------------------|---------------|-----------|---------------|-----------------------|---------------------------|-------------------------|----------------------------------------------|
| RESULTS FOR 2017-2018 |               |           |               | RESULTS FOR 2017-2018 |                           |                         |                                              |
| QUARTER               | NEW CLUB GOAL | NEW CLUBS | DROPPED CLUBS | QUARTER               | MEMBER GROWTH NET<br>GOAL | MEMBER GROWTH<br>ACTUAL | DROPPED MEMBERS ACTUAL (including transfers) |
| JULY/AUG/SEPT         | 0             | 0         | 0             | JULY/AUG/SEPT         | 3                         | 27                      | 34                                           |
| OCT/NOV/DEC           | 1             | 0         | 0             | OCT/NOV/DEC           | 27                        | 32                      | 36                                           |
| JAN/FEB/MAR           | 0             | 0         | 0             | JAN/FEB/MAR           | 5                         | 0                       | 0                                            |
| APR/MAY/JUNE          | 0             | 0         | 0             | APR/MAY/JUNE          | -10                       | 0                       | 0                                            |